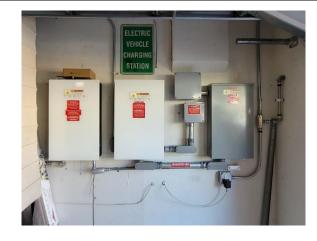

# **Photo Checklist for Battery Installation**

Gateway wiring (and other wiring job photos in general)

\*Should be taken for both Tesla and Enphase battery jobs.

Tesla

### Enphase

Back up Gateway serial number (high-quality photo with clearly visible numbers)

\*Should be taken for both Tesla and Enphase battery jobs.