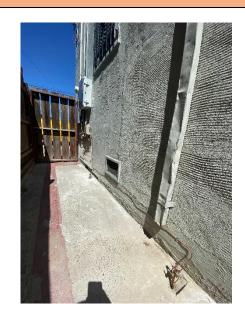

# Ground rods, UFER

Other photos if such job has been done:

- Main water bonding with jumper at regulator
- Water heater bonding