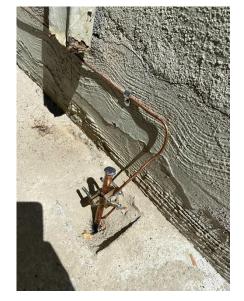

# Ground rods, UFER

Other photos if such job has been done:

- Main water bonding with jumper at regulator
- Water heater bonding