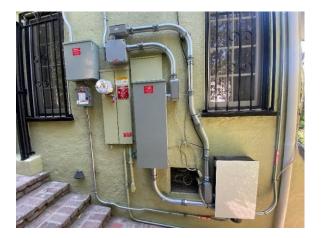

## Main panel, Subpanel and Disconnect wiring photos

Main panel labeling, Main panel breaker and/or Subpanel breaker labeling, Downsized Main breaker, PV meter

# Main panel / Equipment with 3'x3' clear level work space