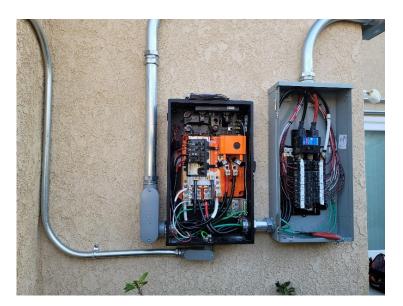

## Main panel, Subpanel and Disconnect wiring photos

Main panel labeling, Main panel breaker and/or Subpanel breaker labeling, Downsized Main breaker, PV meter

# Main panel / Equipment with 3'x3' clear level work space