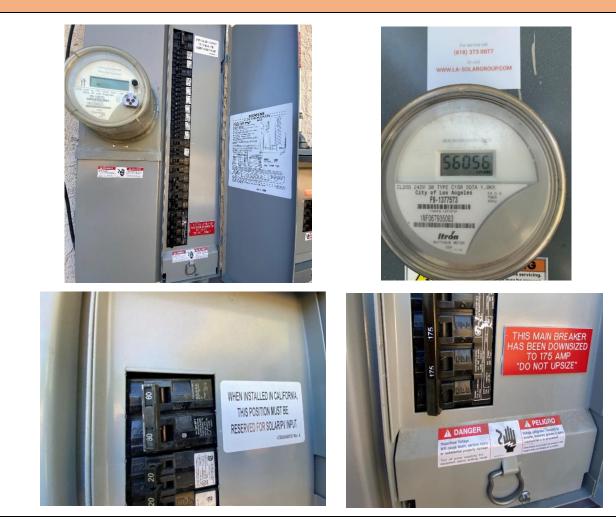

## Main panel, Subpanel and Disconnect wiring photos

Main panel labeling, Main panel breaker and/or Subpanel breaker labeling, Downsized Main breaker, PV meter

# Main panel / Equipment with 3'x3' clear level work space