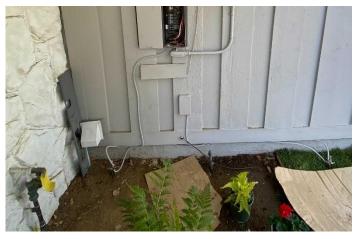

# **Photo Checklist for Battery Installation**

Gateway wiring (and other wiring job photos in general)

\*Should be taken for both Tesla and Enphase battery jobs.

Tesla

## Main panel, Subpanel and Disconnect wiring photos

Main panel labeling, Main panel breaker and/or Subpanel breaker labeling, Downsized Main breaker, PV meter