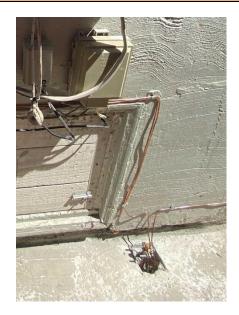

# Ground rods, UFER

Other photos if such job has been done:

- Main water bonding with jumper at regulator
- Water heater bonding