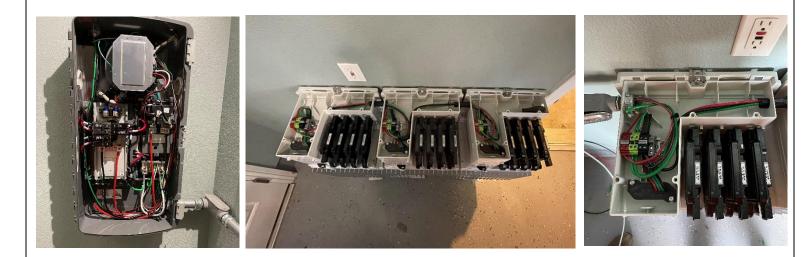

### Enphase

Back up Gateway serial number (high-quality photo with clearly visible numbers)

\*Should be taken for both Tesla and Enphase battery jobs.

#### Enphase

Battery serial number (high-quality photo with clearly visible numbers)

\*Should be taken for both Tesla and Enphase battery jobs.

### Enphase

RISQUE DE CHOC ÉLECTRIQUE. LA