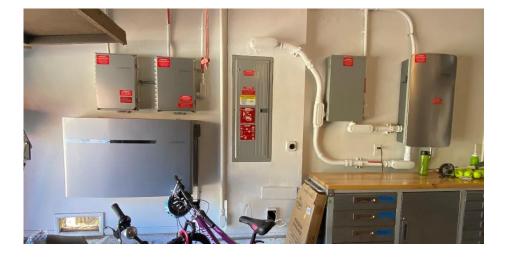

# **Photo Checklist for Battery Installation**

Gateway wiring (and other wiring job photos in general)

\*Should be taken for both Tesla and Enphase battery jobs.

Tesla

## Main panel, Subpanel and Disconnect wiring photos

Main panel labeling, Main panel breaker and/or Subpanel breaker labeling, Downsized Main breaker, PV meter

# Main panel / Equipment with 3'x3' clear level work space