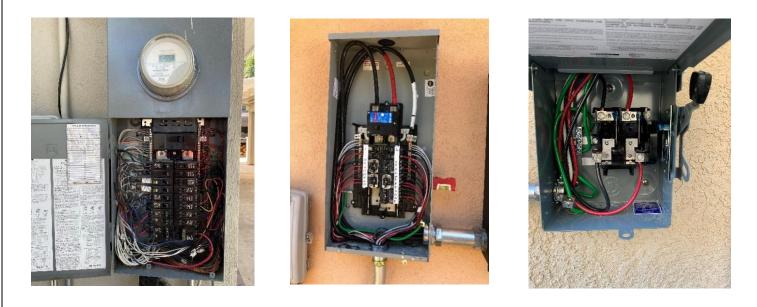

## Main panel, Subpanel and Disconnect wiring photos

Main panel labeling, Main panel breaker and/or Subpanel breaker labeling, Downsized Main breaker, PV meter

# Main panel / Equipment with 3'x3' clear level work space