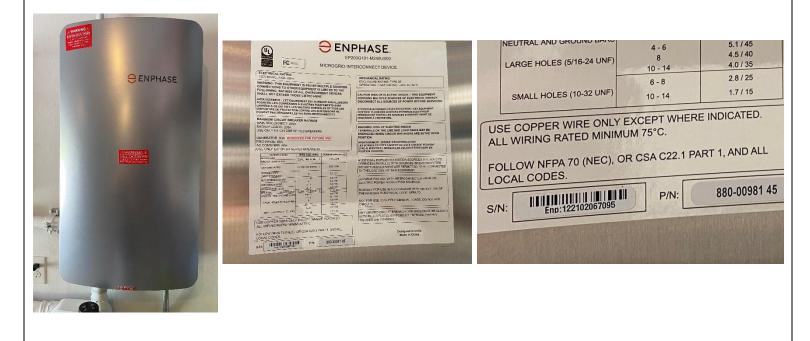

#### Enphase

Battery serial number (high-quality photo with clearly visible numbers)

\*Should be taken for both Tesla and Enphase battery jobs.