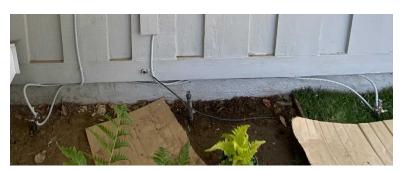

# **Photo Checklist for Battery Installation**

Gateway wiring (and other wiring job photos in general)

\*Should be taken for both Tesla and Enphase battery jobs.

Tesla

## Main panel, Subpanel and Disconnect wiring photos

Main panel labeling, Main panel breaker and/or Subpanel breaker labeling, Downsized Main breaker, PV meter