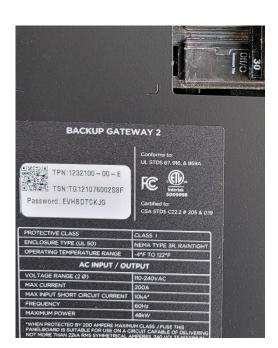

### Enphase

Back up Gateway serial number (high-quality photo with clearly visible numbers)

\*Should be taken for both Tesla and Enphase battery jobs.