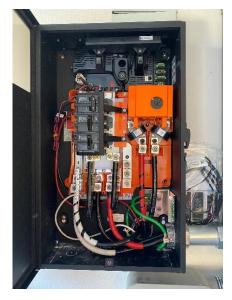

# **Photo Checklist for Battery Installation**

Gateway wiring (and other wiring job photos in general)

\*Should be taken for both Tesla and Enphase battery jobs.

Tesla

#### Tesla