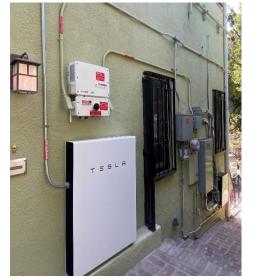

# **Photo Checklist for Battery Installation**

Gateway wiring (and other wiring job photos in general)

\*Should be taken for both Tesla and Enphase battery jobs.

Tesla

#### Tesla