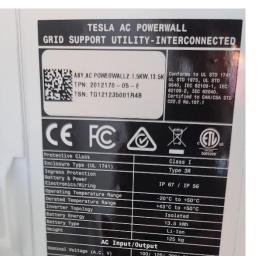

# **Photo Checklist for Battery Installation**

Gateway wiring (and other wiring job photos in general)

\*Should be taken for both Tesla and Enphase battery jobs.

Tesla





### Enphase



Back up Gateway serial number (high-quality photo with clearly visible numbers)

\*Should be taken for both Tesla and Enphase battery jobs.

#### Tesla





#### Enphase



Battery serial number (high-quality photo with clearly visible numbers)

\*Should be taken for both Tesla and Enphase battery jobs.

#### Tesla





### Enphase







RISQUE DE CHOC ÉLECTRIQUE. LA

## Main panel, Subpanel and Disconnect wiring photos



Main panel labeling, Main panel breaker and/or Subpanel breaker labeling, Downsized Main breaker, PV meter



# Main panel / Equipment with 3'x3' clear level work space









# Commissioning / Monitoring

\*Should be taken for both Tesla and Enphase battery jobs.

|                    |                   | Commerciant in Drawn Darit more pour device away from Drawy |
|--------------------|-------------------|-------------------------------------------------------------|
| Home Energy Gate   | eway              |                                                             |
| 2.6 kW             |                   | Gid connectivity                                            |
| o