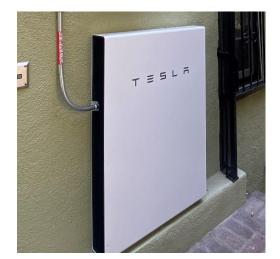

# **Photo Checklist for Battery Installation**

Gateway wiring (and other wiring job photos in general)

\*Should be taken for both Tesla and Enphase battery jobs.

Tesla